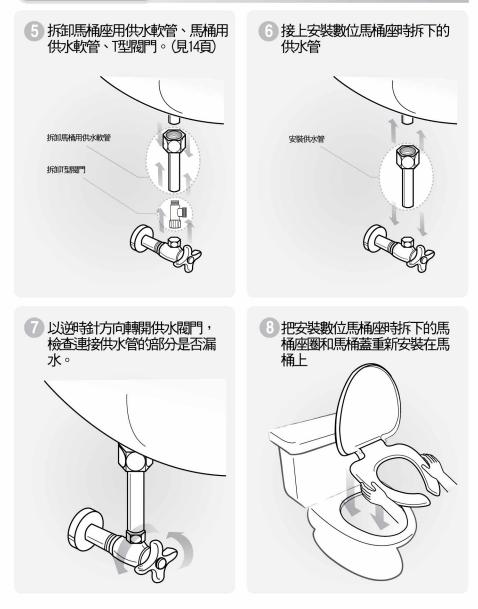

# 06.產品的拆卸

※ 為了搬遷或打掃房屋等原因需要把產品及馬桶拆卸時,請按照如下步驟進行。

#### 拆卸順序

1 把電源插頭從插座拔出

3 按數位馬桶座側面的按鈕把水 完全排放後,繼續按住按鈕並 把馬桶座向前拉進行拆卸

#### 拆卸順序