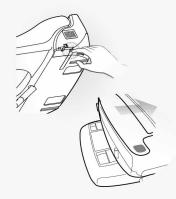

#### 拆卸順序

1 把電源插頭從插座拔出

3 按數位馬桶座側面的按鈕把水 完全排放後,繼續按住按鈕並 把馬桶座向前拉進行拆卸

# 06.產品的拆卸

※ 為了搬遷或打掃房屋等原因需要把產品及馬桶拆卸時,請按照如下步驟進行。

#### 拆卸順序