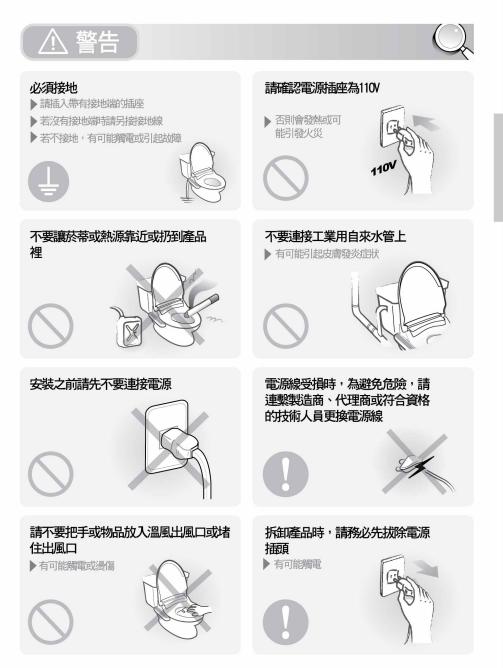

#### ●標誌代表含義如下 違反指示事項時,可能造成死亡或重傷等嚴重後果 違反指示事項時,可能受傷或造成財務損失 注音 ● 圖標所示含義如下 ○ 表示禁止 表示強制 (1) 禁止拆卸 🛞 禁止濕手觸摸 (2) 禁止靠近熱源 ● 必須遵守 ∞ 禁止水柱冲洗 ◇ 禁止 **日** 連接接地線 藝告 不要隨意拆卸、改造或修理 不要手濕時插或拔電源插座 ▶有可能觸電或引起火災 ▶ 有可能觸電 不要以強力水柱沖洗產品或電源插座 不要使用損壞的電源線或插座 ▶有可能觸電或引起火災 ▶有可能觸電或引起火災