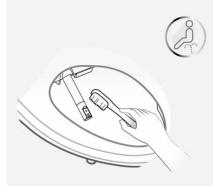

#### **噴水嘴清潔方法**

● 在離座狀態下按簡易控制鍵的清洗按鈕3秒鐘, 伸出噴嘴後停止。(停止時間為2分鐘) ② 使用廢棄的牙刷等工具清潔章水嘴後按停止 按鈕,則噴水嘴縮回原位並執行自我清潔。