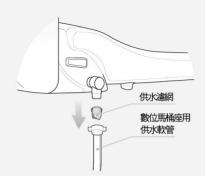

#### 7 把馬桶用供水軟管連接到數位馬桶座蓋板上

#### 供水濾網青潔方法

- 依順+
  参
  方
  向
  關
  閉
  供
  水
  閥
  門
  。
- 2 拆卸供水軟管取出濾網(數位馬桶座內置)用 牙刷等清潔後再放回去。
- 3 重新安裝供水軟管。
- ④ 依逆转行向轉開供水閥門。

馬桶座外殼清潔方法

洗劑等刮傷或弄傷

沾到電源插頭及插座上

2 請使用j導始的暴布擦拭,請不要用強力水柱沖洗

③請於清潔工作前先拔出電源
●請於清潔工作前先拔出電源
●