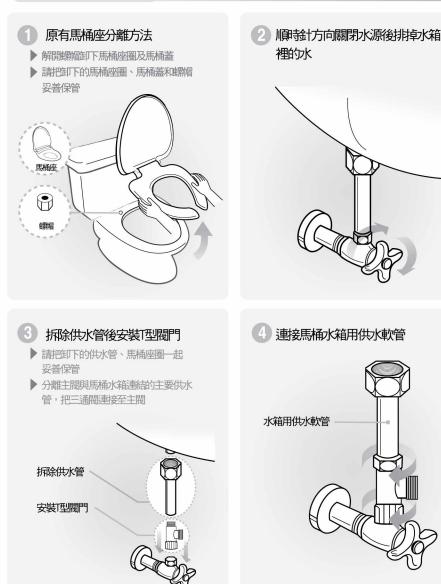

# 06.產品的拆卸

※ 為了搬遷或打掃房屋等原因需要把產品及馬桶拆卸時,請按照如下步驟進行。

#### 拆卸順序

1 把電源插頭從插座拔出

3 按數位馬桶座側面的按鈕把水 完全排放後,繼續按住按鈕並 把馬桶座向前拉進行拆卸

#### 拆卸順序