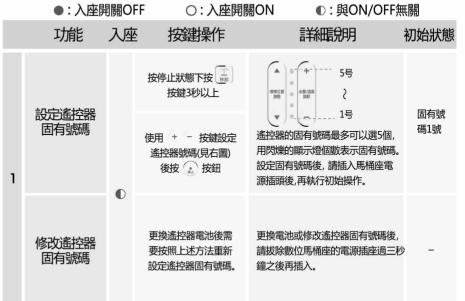

#### 8-2. 數位馬桶座簡易控制器功能說明

|   | ●:入座開      | 關OF | ●:與ON/OFF無關        |                                       |  |
|---|------------|-----|--------------------|---------------------------------------|--|
|   | 功能 入座 按鍵操作 |     | 按鍵操作               | 詳細說明                                  |  |
| 1 | 清潔噴水嘴      |     | 按簡易控制器的清洗<br>按键3秒鐘 | 伸出噴水頭直到可以進行清潔位置。                      |  |
|   |            |     | 按停止按鍵              | 噴水嘴縮回原位並執行自我清潔。                       |  |
| 2 | 開關電源       | •   | 按簡易控制器的停止<br>按键利鐘  | 關閉電源後按簡易控制器的停止,<br>清洗,女性清潔按鍵,則重新開啟電源。 |  |
| 3 | 初始化        | •   | 按簡易控制器的停止<br>按键利鐘  | 把所有功能設置復原到初始状態。                       |  |