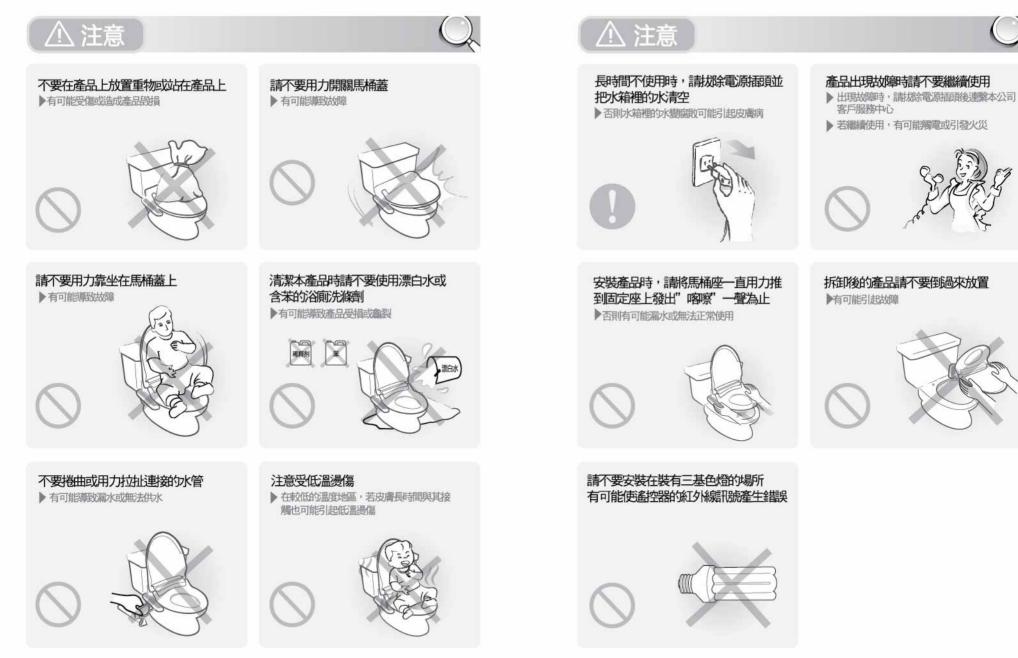

#### ●標誌代表含義如下 違反指示事項時,可能造成死亡或重傷等嚴重後果 違反指示事項時,可能受傷或造成財務損失 注音 ● 圖標所示含義如下 ○ 表示禁止 表示強制 (1) 禁止拆卸 🛞 禁止濕手觸摸 (2) 禁止靠近熱源 ● 必須遵守 ∞ 禁止水柱冲洗 ◇ 禁止 **日** 連接接地線 藝告 不要隨意拆卸、改造或修理 不要手濕時插或拔電源插座 ▶有可能觸電或引起火災 ▶ 有可能觸電 不要以強力水柱沖洗產品或電源插座 不要使用損壞的電源線或插座 ▶有可能觸電或引起火災 ▶有可能觸電或引起火災