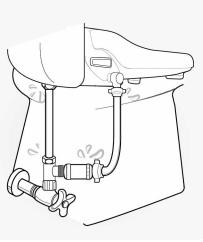

#### 7 把馬桶用供水軟管連接到數位馬桶座蓋板上

#### 測試順序

1 以逆转行轉開供水閥門

2 檢查連接供水軟管的倍附是否漏水

▶ 請不要於手濕時插插頭,有可能觸電