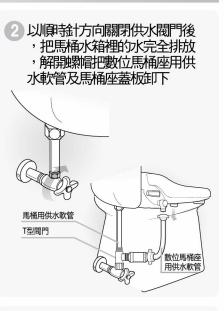

# 06.產品的拆卸

※ 為了搬遷或打掃房屋等原因需要把產品及馬桶拆卸時,請按照如下步驟進行。

#### 拆卸順序

1 把電源插頭從插座拔出

3 按數位馬桶座側面的按鈕把水 完全排放後,繼續按住按鈕並 把馬桶座向前拉進行拆卸

#### 拆卸順序