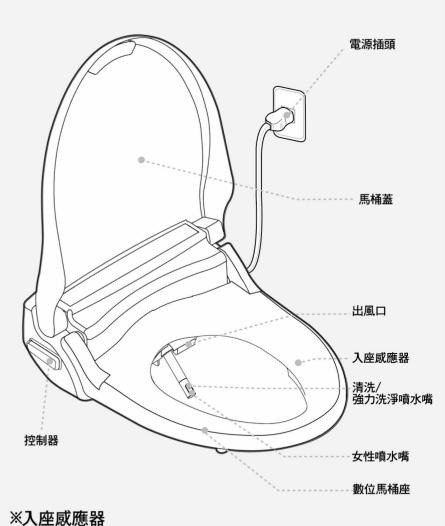

# 03.各部份的名稱

#### 數位馬桶座

※入 / と / 以 / 既 益 自動 感應 馬桶 座 上 是 否 有 人 入 座 離 座 時 ,清洗、女性清潔、強 力洗淨、烘乾 無 法 運 作

瞬間加熱方式 可以根據用戶所設水溫,瞬間加熱, 較其它廠開的長期保溫 方式相比更加節省用電

● 強力洗淨功能

● 坐浴功能

按兩次清洗按鈕, 則可享受舒滴柔和的坐浴

不鏽鋼噴嘴

● 移動能

#### 控制器