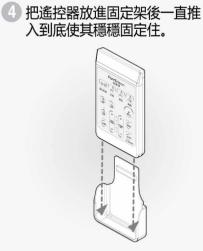

#### 遙控器和電池安裝方法

 把遙控器固定架後面之雙面膠 帶保護膜撕掉。

往箭頭方向推開遙控器後面的 電池蓋,按圖示方向把電池放 進遙控器後在把電池蓋蓋上。

※使用遙控器時若數位馬桶座的功能操作不靈敏,請更換電池(AAAx2個)。
 ※更換電池時如圖請注意電池的正負極插入方向,並要把兩個電池都換成新的電池。
 若混用新舊電池,有可能造成遙控器性能下降或出現故障。