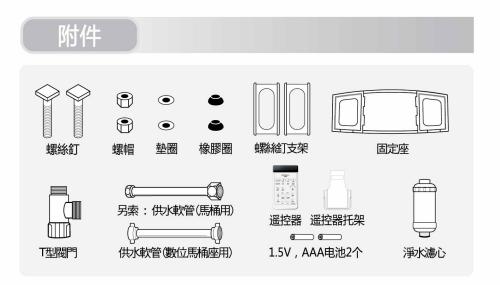

#### 安裝順序

安裝固定座方法

螺絲釘 墊片 螺絲釘支架 固定座 膨脹螺絲 馬桶

取出以上零件並依照以上順序固定
 請先前後調整固定座位置,使主機
 與馬桶能夠一致後再鎖上螺帽