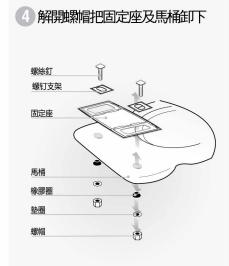

#### 安裝順序

安裝固定座方法

螺絲釘 墊片 螺絲釘支架 固定座 膨脹螺絲 馬桶

取出以上零件並依照以上順序固定
 請先前後調整固定座位置,使主機
 與馬桶能夠一致後再鎖上螺帽