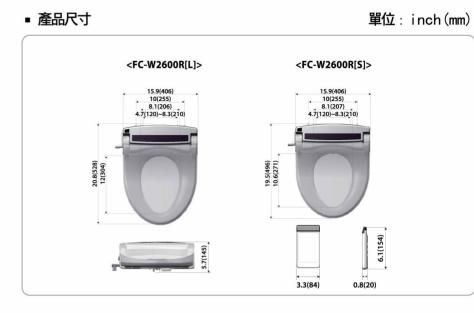

## 1.產品規格

| 14. 產品切能 | 1 | 2 | 產 | 品 | 功 | 能 |  |
|----------|---|---|---|---|---|---|--|
|----------|---|---|---|---|---|---|--|

| 症                | 狀            |                                                                                                                                                                                                                                                                                                                                                                                                                                                                                                                                                                                                                                                                                                                                                                                                                                                                                                                                                                                                                                                                                                                                                                                                                                                                          | FC-W2600R                      |  |  |  |
|------------------|--------------|--------------------------------------------------------------------------------------------------------------------------------------------------------------------------------------------------------------------------------------------------------------------------------------------------------------------------------------------------------------------------------------------------------------------------------------------------------------------------------------------------------------------------------------------------------------------------------------------------------------------------------------------------------------------------------------------------------------------------------------------------------------------------------------------------------------------------------------------------------------------------------------------------------------------------------------------------------------------------------------------------------------------------------------------------------------------------------------------------------------------------------------------------------------------------------------------------------------------------------------------------------------------------|--------------------------------|--|--|--|
| 額定電壓             |              |                                                                                                                                                                                                                                                                                                                                                                                                                                                                                                                                                                                                                                                                                                                                                                                                                                                                                                                                                                                                                                                                                                                                                                                                                                                                          | 單相交流110V/60Hz                  |  |  |  |
| 最大耗電             |              |                                                                                                                                                                                                                                                                                                                                                                                                                                                                                                                                                                                                                                                                                                                                                                                                                                                                                                                                                                                                                                                                                                                                                                                                                                                                          | 1270W                          |  |  |  |
| 電                | 原線長度         |                                                                                                                                                                                                                                                                                                                                                                                                                                                                                                                                                                                                                                                                                                                                                                                                                                                                                                                                                                                                                                                                                                                                                                                                                                                                          | 1.8M                           |  |  |  |
| 住                | \$水方式        |                                                                                                                                                                                                                                                                                                                                                                                                                                                                                                                                                                                                                                                                                                                                                                                                                                                                                                                                                                                                                                                                                                                                                                                                                                                                          | 直接連接自來水管道                      |  |  |  |
| 伎                | 用水壓          |                                                                                                                                                                                                                                                                                                                                                                                                                                                                                                                                                                                                                                                                                                                                                                                                                                                                                                                                                                                                                                                                                                                                                                                                                                                                          | 0.7~7.5kgf/cm <sup>2</sup>     |  |  |  |
|                  | 清洗           |                                                                                                                                                                                                                                                                                                                                                                                                                                                                                                                                                                                                                                                                                                                                                                                                                                                                                                                                                                                                                                                                                                                                                                                                                                                                          | 0.7 <i>ℓ I</i> min             |  |  |  |
|                  | 噴水量          | 女性                                                                                                                                                                                                                                                                                                                                                                                                                                                                                                                                                                                                                                                                                                                                                                                                                                                                                                                                                                                                                                                                                                                                                                                                                                                                       | 0.7 <i>ℓ I</i> min             |  |  |  |
|                  |              | 強力洗淨                                                                                                                                                                                                                                                                                                                                                                                                                                                                                                                                                                                                                                                                                                                                                                                                                                                                                                                                                                                                                                                                                                                                                                                                                                                                     | 0.6 <i>ℓ I</i> min             |  |  |  |
| 清洗<br>裝置         | 水壓           | 調節                                                                                                                                                                                                                                                                                                                                                                                                                                                                                                                                                                                                                                                                                                                                                                                                                                                                                                                                                                                                                                                                                                                                                                                                                                                                       | 分五段式調整                         |  |  |  |
| 衣旦               | 水溫調節         |                                                                                                                                                                                                                                                                                                                                                                                                                                                                                                                                                                                                                                                                                                                                                                                                                                                                                                                                                                                                                                                                                                                                                                                                                                                                          | 關閉(常溫)、低(34°C)、中(36°C)、高(38°C) |  |  |  |
| 加熱器功率<br>安全裝置    |              | 知率 しんしょう ひんしょう しんしょう しんしょう しんしょう いんしょう いんしょう いんしょう いんしょう いんしょう いんしょう いんしょう しんしょう いんしょう いんしょう いんしょう いんしょう いんしょう いんしょう いんしょう しんしょう しんしょう しんしょう いんしょう いんしょ いんしょ いんしょ いんしょ いんしょ いんしょ いんしょ いんしょ | 1200W                          |  |  |  |
|                  |              | 裝置                                                                                                                                                                                                                                                                                                                                                                                                                                                                                                                                                                                                                                                                                                                                                                                                                                                                                                                                                                                                                                                                                                                                                                                                                                                                       | 溫度保險絲、溫度開關                     |  |  |  |
|                  | 座溫調節         |                                                                                                                                                                                                                                                                                                                                                                                                                                                                                                                                                                                                                                                                                                                                                                                                                                                                                                                                                                                                                                                                                                                                                                                                                                                                          | 關閉(常溫)、低(34°C)、中(38°C)、高(42°C) |  |  |  |
| 電熱馬桶<br>座裝置      | 加熱器功率        |                                                                                                                                                                                                                                                                                                                                                                                                                                                                                                                                                                                                                                                                                                                                                                                                                                                                                                                                                                                                                                                                                                                                                                                                                                                                          | 55W                            |  |  |  |
| 庄衣旦              | 安全裝置         |                                                                                                                                                                                                                                                                                                                                                                                                                                                                                                                                                                                                                                                                                                                                                                                                                                                                                                                                                                                                                                                                                                                                                                                                                                                                          | 溫度保險絲                          |  |  |  |
| 溫風溫度調節           |              | 度調節                                                                                                                                                                                                                                                                                                                                                                                                                                                                                                                                                                                                                                                                                                                                                                                                                                                                                                                                                                                                                                                                                                                                                                                                                                                                      | 常溫-50度C                        |  |  |  |
| 溫風烘乾<br>裝置       | 加熱器功率        |                                                                                                                                                                                                                                                                                                                                                                                                                                                                                                                                                                                                                                                                                                                                                                                                                                                                                                                                                                                                                                                                                                                                                                                                                                                                          | 250W                           |  |  |  |
| 衣旦               | 安全裝置         |                                                                                                                                                                                                                                                                                                                                                                                                                                                                                                                                                                                                                                                                                                                                                                                                                                                                                                                                                                                                                                                                                                                                                                                                                                                                          | 溫度保險絲、雙金屬器件                    |  |  |  |
| 使                | 用水溫          |                                                                                                                                                                                                                                                                                                                                                                                                                                                                                                                                                                                                                                                                                                                                                                                                                                                                                                                                                                                                                                                                                                                                                                                                                                                                          | 3~35度℃(建議12~35度℃)              |  |  |  |
| 周                | 圍溫度          |                                                                                                                                                                                                                                                                                                                                                                                                                                                                                                                                                                                                                                                                                                                                                                                                                                                                                                                                                                                                                                                                                                                                                                                                                                                                          | 3~40度℃(建議12~35度℃)              |  |  |  |
| 產品尺寸             | FC-W2600R[L] |                                                                                                                                                                                                                                                                                                                                                                                                                                                                                                                                                                                                                                                                                                                                                                                                                                                                                                                                                                                                                                                                                                                                                                                                                                                                          | 460mm X 532mm X 145mm          |  |  |  |
|                  | FC-W2        | 600R[S]                                                                                                                                                                                                                                                                                                                                                                                                                                                                                                                                                                                                                                                                                                                                                                                                                                                                                                                                                                                                                                                                                                                                                                                                                                                                  | 460mm X 503mm X 145mm          |  |  |  |
| 產品重量             | FC-W2        | 600R[L]                                                                                                                                                                                                                                                                                                                                                                                                                                                                                                                                                                                                                                                                                                                                                                                                                                                                                                                                                                                                                                                                                                                                                                                                                                                                  | 4. 7kg (7. 7kg)                |  |  |  |
| ()內是包裝<br>後的產品重量 | FC-W2        | 600R[S]                                                                                                                                                                                                                                                                                                                                                                                                                                                                                                                                                                                                                                                                                                                                                                                                                                                                                                                                                                                                                                                                                                                                                                                                                                                                  | 4. 6kg (7. 6kg)                |  |  |  |
| ※ 適當的使           | 用水壓為         | 1.0~7.0k                                                                                                                                                                                                                                                                                                                                                                                                                                                                                                                                                                                                                                                                                                                                                                                                                                                                                                                                                                                                                                                                                                                                                                                                                                                                 | gf/cm2                         |  |  |  |