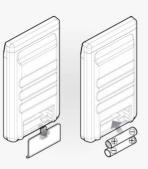

#### 安裝順序

安裝固定座方法

螺絲釘 墊片 螺絲釘支架 固定座 膨脹螺絲 馬桶

取出以上零件並依照以上順序固定
 請先前後調整固定座位置,使主機
 與馬桶能夠一致後再鎖上螺帽

#### 7 把馬桶用供水軟管連接到數位馬桶座蓋板上