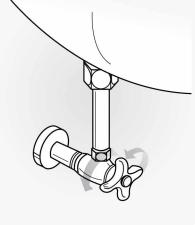

份的名稱

#### 數位馬桶座



※入 / と / 以 / 既 益 自動 感應 馬桶 座 上 是 否 有 人 入 座 離 座 時 ,清洗、女性清潔、強 力洗淨、烘乾 無 法 運 作

瞬間加熱方式 可以根據用戶所設水溫,瞬間加熱, 較其它廠開的長期保溫 方式相比更加節省用電



● 強力洗淨功能

● 坐浴功能

按兩次清洗按鈕, 則可享受舒滴柔和的坐浴

不鏽鋼噴嘴

● 移動能

快速的移動進行更大幅度的清洗

特殊論而有力的水流使排便更舒適

**氣泡沖洗** 噴出的水中含有適量的氣泡,能夠舒適柔
 和的進行清洗





按摩功能
 針對不同需求可調節水流始度進行按摩



兒童模式
 可以把噴嘴的位置和水壓頻度調節成適合
 兒童的位置和銷度來使用



智慧省電功能
 智慧記憶頻繁使用時間段,取得最佳省電效果



# 03.各部份的名稱

#### 控制器





# 04.安裝方法

#### 安裝順序





安裝固定座方法

螺絲釘 墊片 螺絲釘支架 固定座 膨脹螺絲 馬桶



取出以上零件並依照以上順序固定
 請先前後調整固定座位置,使主機
 與馬桶能夠一致後再鎖上螺帽

#### 7 把馬桶用供水軟管連接到數位馬桶座蓋板上



# 05 測試

#### 遙控器和電池安裝方法

 把遙控器固定架後面之雙面膠 帶保護膜撕掉。





往箭頭方向推開遙控器後面的 電池蓋,按圖示方向把電池放 進遙控器後在把電池蓋蓋上。





※使用遙控器時若數位馬桶座的功能操作不靈敏,請更換電池(AAAx2個)。
 ※更換電池時如圖請注意電池的正負極插入方向,並要把兩個電池都換成新的電池。
 若混用新舊電池,有可能造成遙控器性能下降或出現故障。

# 05.測試

#### 測試順序

1 以逆转行轉開供水閥門

2 檢查連接供水軟管的倍附是否漏水





▶ 請不要於手濕時插插頭,有可能觸電







# 06.產品的拆卸

※ 為了搬遷或打掃房屋等原因需要把產品及馬桶拆卸時,請按照如下步驟進行。

#### 拆卸順序

1 把電源插頭從插座拔出



3 按數位馬桶座側面的按鈕把水 完全排放後,繼續按住按鈕並 把馬桶座向前拉進行拆卸







# 06.產品的拆卸

※ 為了搬遷或打掃房屋等原因需要把產品及馬桶拆卸時,請按照如下步驟進行。

#### 拆卸順序



# 07. 使用方法

#### 基本使用方法





# 按烘乾按鍵→ 売溫風顯示燈。

烘乾

亮溫風顯示燈。 (可分五段式調節溫風溫度)



可以使用所選的功能

按停止按键

▶停止使用中的功能

- ▶ 在使用清洗 女性清潔, 強力洗筆功能時,若 在設定時間內不按停止按鍵,則將自動轉換 為烘菜功能
- ▶ 若再按一次清洗按键,則依照設定的溫度進行座浴功能分鐘





# 07. 使用方法

#### 基本使用方法



位

▶ 在使用移動功能時若按兒童按鍵, 則可以微調整前後移動的幅度





#### 7 調節水壓

 可以按组/闭键調節水壓
 若水壓變弱,有可能在自來水濾管裡有雜質 請定期進行檢查 (在供水壓力低的地方,請把水壓調高後使用)

+

水壓/溫風

調節

\_

#### 8 調整噴水嘴位置

6 按摩清洗

瘞

▶ 在使用清洗、女性清潔,強力洗筆功能時可以按前/後按鍵調整創業額位置

ĥ

按摩

▶ 在使用清洗,女性青絜, 強力洗,取加時若

按按摩按键,则可反覆;锅强脆的水壓進行按



#### 9 兒童模式

11 調整水溫

、高)調節。

- ▶ 兒童使用數位馬桶座時應先按兒童按鍵後再使用清洗,在兒童模式下按女性清潔功能時, 則噴水頭的位置會更加向前伸出,而水壓強度也會變弱。
- ▶ 在兒