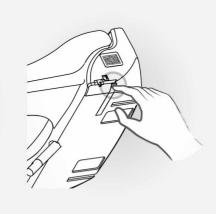

# 06.產品的拆卸

※ 為了搬遷或打掃房屋等原因需要把產品及馬桶拆卸時,請按照如下步驟進行。

#### 拆卸順序

1 把電源插頭從插座拔出

3 按數位馬桶座側面的按鈕把水 完全排放後,繼續按住按鈕並 把馬桶座向前拉進行拆卸

#### 拆卸順序