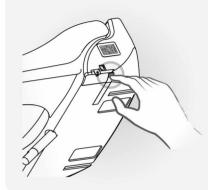

# 06.產品的拆卸

※ 為了搬遷或打掃房屋等原因需要把產品及馬桶拆卸時,請按照如下步驟進行。

#### 拆卸順序

1 把電源插頭從插座拔出

3 按數位馬桶座側面的按鈕把水 完全排放後,繼續按住按鈕並 把馬桶座向前拉進行拆卸

#### 拆卸順序