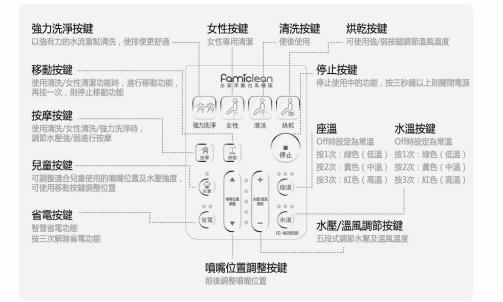

# 07. 使用方法

#### 基本使用方法

# 按烘乾按鍵→ 売溫風顯示燈。

烘乾

亮溫風顯示燈。 (可分五段式調節溫風溫度)

可以使用所選的功能

按停止按键

▶停止使用中的功能

- ▶ 在使用清洗 女性清潔, 強力洗筆功能時,若 在設定時間內不按停止按鍵,則將自動轉換 為烘菜功能
- ▶ 若再按一次清洗按键,則依照設定的溫度進行座浴功能分鐘

#### 基本使用方法

位

▶ 在使用移動功能時若按兒童按鍵, 則可以微調整前後移動的幅度

#### 7 調節水壓

 可以按组/闭键調節水壓
 若水壓變弱,有可能在自來水濾管裡有雜質 請定期進行檢查 (在供水壓力低的地方,請把水壓調高後使用)

+

水壓/溫風

調節

\_

#### 8 調整噴水嘴位置

6 按摩清洗

瘞

▶ 在使用清洗、女性清潔,強力洗筆功能時可以按前/後按鍵調整創業額位置

ĥ

按摩

▶ 在使用清洗,女性青絜, 強力洗,取加時若

按按摩按键,则可反覆;锅强脆的水壓進行按

#### 9 兒童模式

11 調整水溫

、高)調節。

- ▶ 兒童使用數位馬桶座時應先按兒童按鍵後再使用清洗,在兒童模式下按女性清潔功能時, 則噴水頭的位置會更加向前伸出,而水壓強度也會變弱。
- ▶ 在兒童模式,噴水嘴的位置更加向前伸出以及水壓銷度變弱,也可以分五段式調節水壓和噴水嘴的位置,因此可以調整至適當的位置和水壓來使用數位馬桶座。
- ▶在兒童模式時座溫比平常使用時的座溫低。

▶ 水溫按鍵可以分四種溫度((常溫)、低、中

#### 10 調整座溫

- ▶ 座溫安鍵有四種溫度可供選擇來調整馬桶座 溫度(關閉(常溫) 低溫 中溫 高溫)。
- ▶ 座溫高時,上端的商標會顯示紅色;座溫低時,貝顯示藍色。

#### 

- # 按一次省電按鍵,則進入自動省電模式(黃色燈) # 無人使用時,座溫會維持一定的溫度。
- # 無人使用時, |坐温曾維持一定10%副度。 # 坐入數位馬桶座後座>副將變成設定的溫度, 使用完
- # 空入數位局桶坐街坐通街登成設定的通复, 使用: 畢起身後, 則會回到自動省電模式。

#### ▶智慧省電功能

- # 按兩次省電按鍵,則進入智慧省電模式(綠色燈)
- # 智慧省電功能是,記憶用戶使用數位馬桶座的時段 ,在使用頻率高的時段裡把空溫保持設定的溫度 、在使用頻率低的時段裡把空溫維持較低的溫度, 進而利用智慧省電功能來達到最佳省電效果。
- # 在使用頻率低的時段裡使用數位馬桶座時,座溫會 上升到設定的溫度。
- ▶ 按三次省電按鍵,則解除省電功能。
- \* 本產品採用瞬間加熱方式,無需為了保持水温啟 動加熱器因此無需耗費不必要的電力與他牌數位 馬桶座相比耗電少。