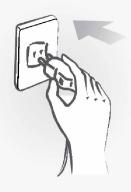

#### 冬季維護

把電源appa在插座後檢查馬桶座上是否接通電源
 長期不使用時,請排放溫水水箱裡的水

#### 測試順序

1 以逆转行轉開供水閥門

2 檢查連接供水軟管的倍附是否漏水

▶ 請不要於手濕時插插頭,有可能觸電