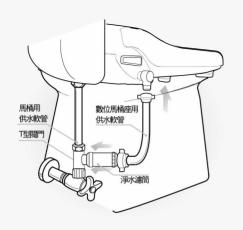

#### 供水濾網青潔方法

- 依順+
  参
  方
  向
  關
  閉
  供
  水
  閥
  門
  。
- 2 拆卸供水軟管取出濾網(數位馬桶座內置)用 牙刷等清潔後再放回去。
- 3 重新安裝供水軟管。
- ④ 依逆转行向轉開供水閥門。

馬桶座外殼清潔方法

洗劑等刮傷或弄傷

沾到電源插頭及插座上

2 請使用j導始的暴布擦拭,請不要用強力水柱沖洗

③請於清潔工作前先拔出電源
●請於清潔工作前先拔出電源
●